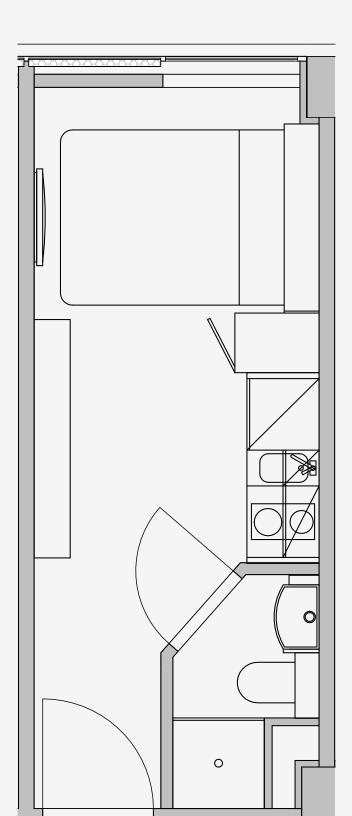

## Westpoint

Appartment number: 802

Unit type: Studio Compact

Unit size:

14m2

 $<sup>{}^{\</sup>star\star} \text{Disclaimer Our property images and details are for reference purposes only. The images (including the contraction of the contraction o$ computer generated images) and details of the properties (and any communal or otherwise available areas) we make available are illustrative and are representative and for guidance purposes only. Individual properties may therefore differ. All images, photographs and dimensions are not intended to be relied upon for, nor to form part of, any contract unless specifically incorporated in writing into the contract. Although we have made every effort to display and detail the properties carefully and in a way which is not misleading to you, we cannot guarantee their accuracy.\*\*