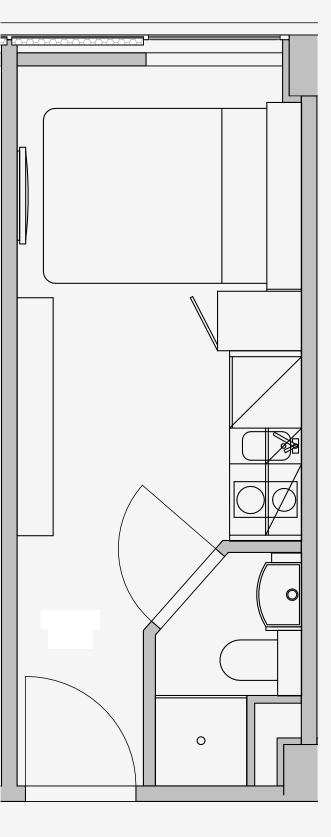

## Westpoint

Appartment number: **804** 

Unit type: Studio Compact

> Unit size: 14m2

\*\*Disclaimer Our property images and details are for reference purposes only. The images (including computer generated images) and details of the properties (and any communal or otherwise available areas) we make available are illustrative and are representative and for guidance purposes only. Individual properties may therefore differ. All images, photographs and dimensions are not intended to be relied upon for, nor to form part of, any contract unless specifically incorporated in writing into the contract. Although we have made every effort to display and detail the properties carefully and in a way which is not misleading to you, we cannot guarantee their accuracy.\*\*