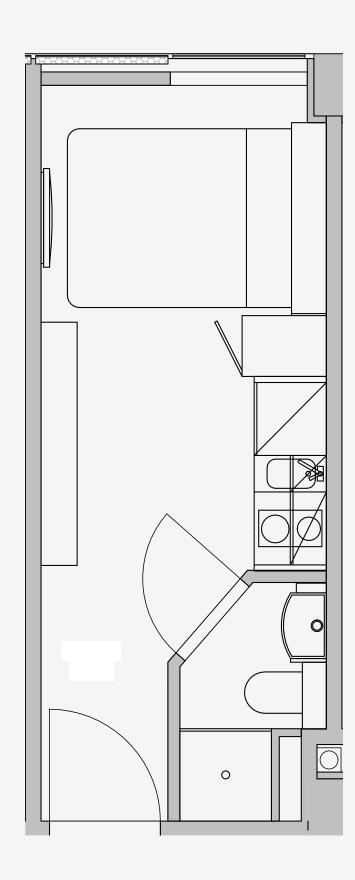

## Westpoint

Appartment number: **806** 

Unit type: **Studio Compact** 

Unit size: 14m2

<sup>\*\*</sup>Disclaimer Our property images and details are for reference purposes only. The images (including computer generated images) and details of the properties (and any communal or otherwise available areas) we make available are illustrative and are representative and for guidance purposes only. Individual properties may therefore differ. All images, photographs and dimensions are not intended to be relied upon for, nor to form part of, any contract unless specifically incorporated in writing into the contract. Although we have made every effort to display and detail the properties carefully and in a way which is not misleading to you, we cannot guarantee their accuracy.\*\*