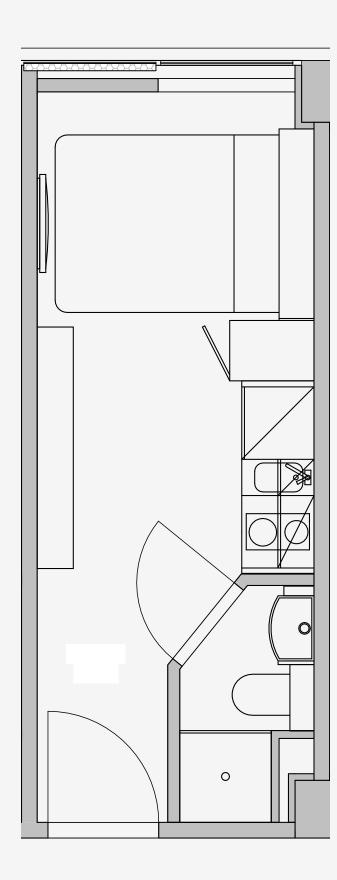

## Westpoint

Appartment number: 808

Unit type: Studio Compact

Unit size:

14m2

 $<sup>\</sup>hbox{\tt \star\star} \hbox{\tt Disclaimer Our property images and details are for reference purposes only. The images (including the contraction of the contraction$ computer generated images) and details of the properties (and any communal or otherwise available areas) we make available are illustrative and are representative and for guidance purposes only. Individual properties may therefore differ. All images, photographs and dimensions are not intended to be relied upon for, nor to form part of, any contract unless specifically incorporated in writing into the contract. Although we have made every effort to display and detail the properties carefully and in a way which is not misleading to you, we cannot guarantee their accuracy.\*\*