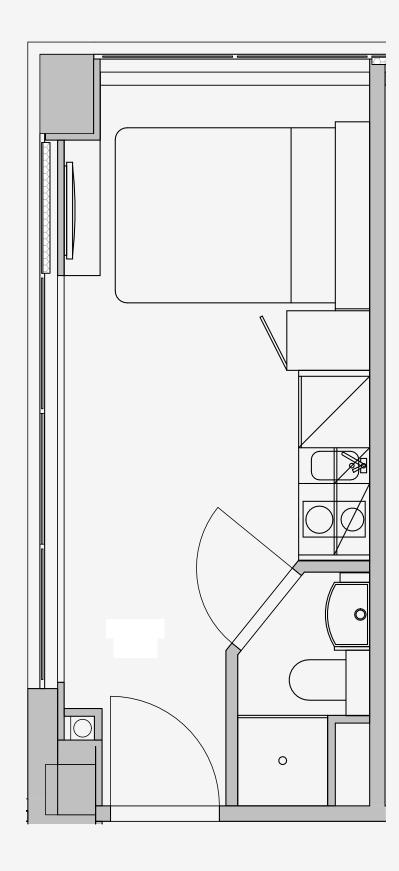

## Westpoint

Appartment number: 809

Unit type: Studio Compact

Unit size:

15m2

 $<sup>\</sup>hbox{\tt \star\star} \hbox{\tt Disclaimer Our property images and details are for reference purposes only. The images (including the contraction of the contraction$ computer generated images) and details of the properties (and any communal or otherwise available areas) we make available are illustrative and are representative and for guidance purposes only. Individual properties may therefore differ. All images, photographs and dimensions are not intended to be relied upon for, nor to form part of, any contract unless specifically incorporated in writing into the contract. Although we have made every effort to display and detail the properties carefully and in a way which is not misleading to you, we cannot guarantee their accuracy.\*\*