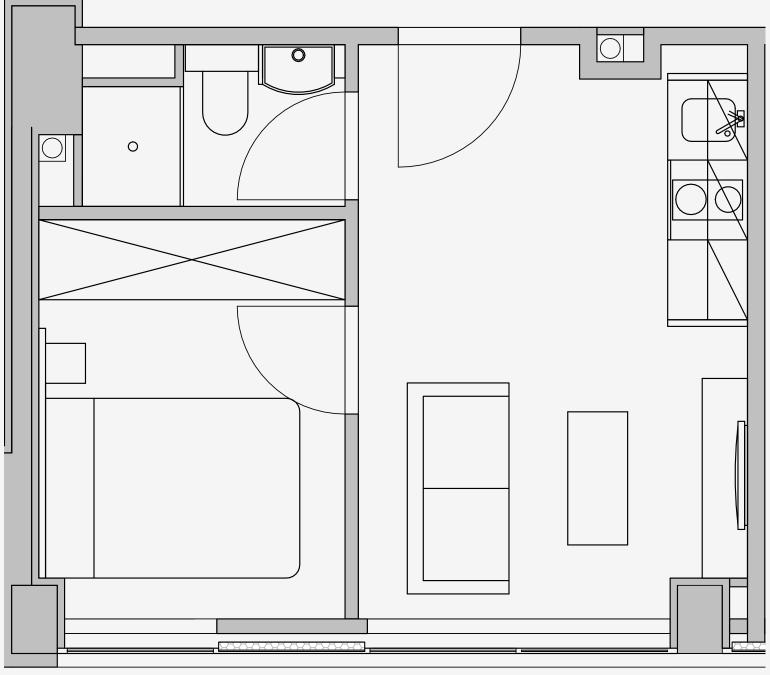

## Westpoint

Appartment number: 810

> Unit type: 1 Bed Compact

> > Unit size:

21m2

 $<sup>\</sup>hbox{\tt **Disclaimer Our property images and details are for reference purposes only. The images (including the control of the c$ computer generated images) and details of the properties (and any communal or otherwise available areas) we make available are illustrative and are representative and for guidance purposes only. Individual properties may therefore differ. All images, photographs and dimensions are not intended to be relied upon for, nor to form part of, any contract unless specifically incorporated in writing into the contract. Although we have made every effort to display and detail the properties carefully and in a way which is not misleading to you, we cannot guarantee their accuracy.\*\*