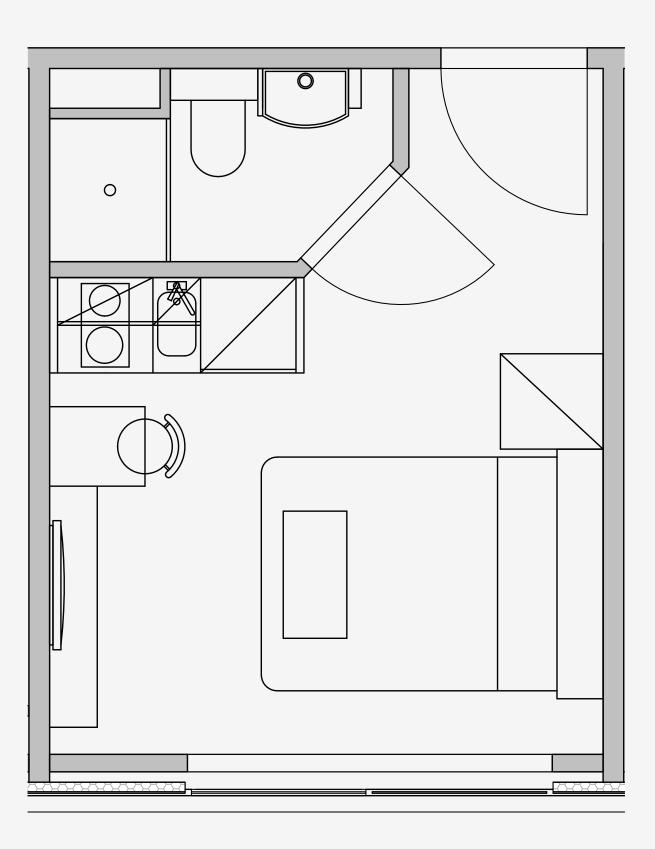

## Westpoint

Appartment number: 811

Unit type: Studio Compact

> Unit size: 15m2

\*\*Disclaimer Our property images and details are for reference purposes only. The images (including computer generated images) and details of the properties (and any communal or otherwise available areas) we make available are illustrative and are representative and for guidance purposes only. Individual properties may therefore differ. All images, photographs and dimensions are not intended to be relied upon for, nor to form part of, any contract unless specifically incorporated in writing into the contract. Although we have made every effort to display and detail the properties carefully and in a way which is not misleading to you, we cannot guarantee their accuracy.\*\*