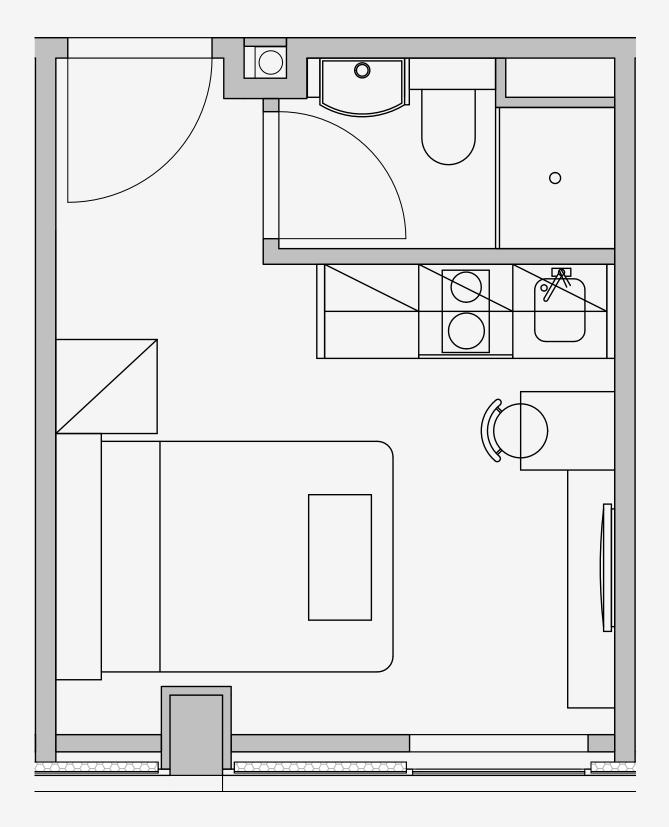

## Westpoint

Appartment number: 812

Unit type: Studio Compact

> Unit size: 15m2

\*\*Disclaimer Our property images and details are for reference purposes only. The images (including computer generated images) and details of the properties (and any communal or otherwise available areas) we make available are illustrative and are representative and for guidance purposes only. Individual properties may therefore differ. All images, photographs and dimensions are not intended to be relied upon for, nor to form part of, any contract unless specifically incorporated in writing into the contract. Although we have made every effort to display and detail the properties carefully and in a way which is not misleading to you, we cannot guarantee their accuracy.\*\*