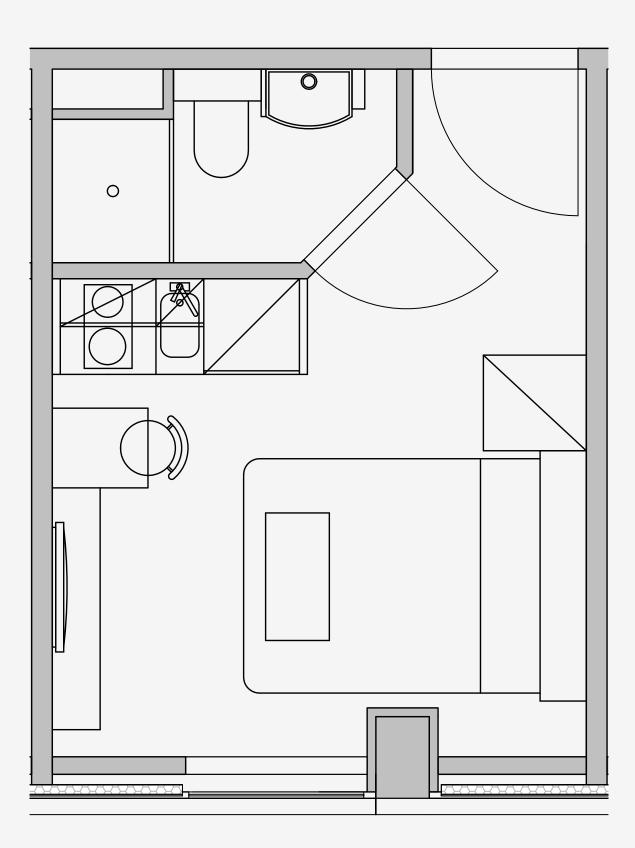

## Westpoint

Appartment number: 813

Unit type: Studio Compact

> Unit size: 15m2

\*\*Disclaimer Our property images and details are for reference purposes only. The images (including computer generated images) and details of the properties (and any communal or otherwise available areas) we make available are illustrative and are representative and for guidance purposes only. Individual properties may therefore differ. All images, photographs and dimensions are not intended to be relied upon for, nor to form part of, any contract unless specifically incorporated in writing into the contract. Although we have made every effort to display and detail the properties carefully and in a way which is not misleading to you, we cannot guarantee their accuracy.\*\*