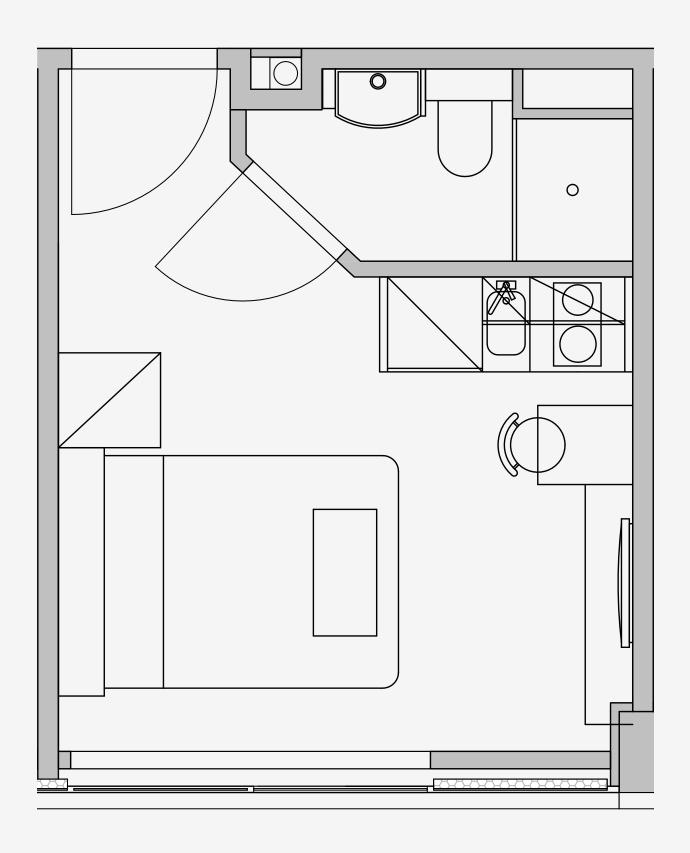

## Westpoint

Appartment number: 814

Unit type: **Studio Compact** 

Unit size: 15m2

<sup>\*\*</sup>Disclaimer Our property images and details are for reference purposes only. The images (including computer generated images) and details of the properties (and any communal or otherwise available areas) we make available are illustrative and are representative and for guidance purposes only. Individual properties may therefore differ. All images, photographs and dimensions are not intended to be relied upon for, nor to form part of, any contract unless specifically incorporated in writing into the contract. Although we have made every effort to display and detail the properties carefully and in a way which is not misleading to you, we cannot guarantee their accuracy.\*\*