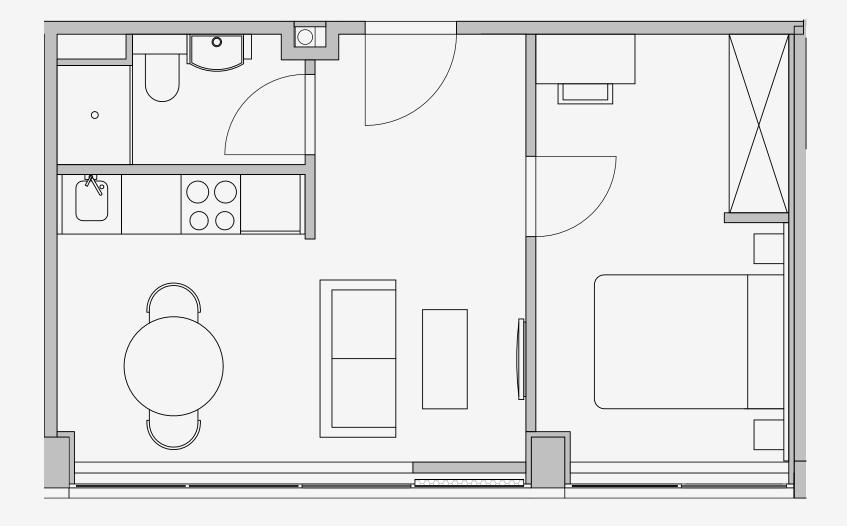

## Westpoint

Appartment number: 815

Unit type: 1 Bed Large

> Unit size: 33m2

\*\*Disclaimer Our property images and details are for reference purposes only. The images (including computer generated images) and details of the properties (and any communal or otherwise available areas) we make available are illustrative and are representative and for guidance purposes only. Individual properties may therefore differ. All images, photographs and dimensions are not intended to be relied upon for, nor to form part of, any contract unless specifically incorporated in writing into the contract. Although we have made every effort to display and detail the properties carefully and in a way which is not misleading to you, we cannot guarantee their accuracy.\*\*