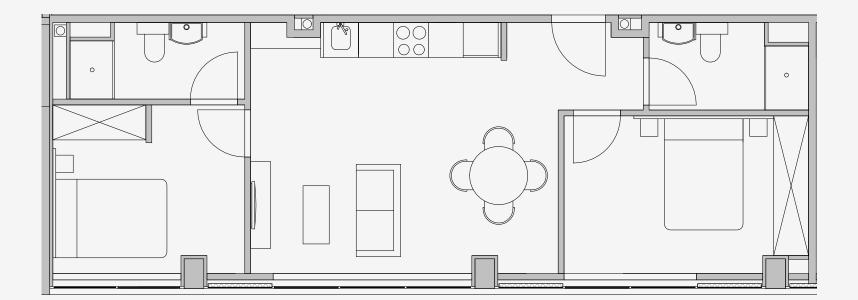

## Westpoint

Appartment number: 816

Unit type: 2 Bed Large

Unit size: **53m2** 

<sup>\*\*</sup>Disclaimer Our property images and details are for reference purposes only. The images (including computer generated images) and details of the properties (and any communal or otherwise available areas) we make available are illustrative and are representative and for guidance purposes only. Individual properties may therefore differ. All images, photographs and dimensions are not intended to be relied upon for, nor to form part of, any contract unless specifically incorporated in writing into the contract. Although we have made every effort to display and detail the properties carefully and in a way which is not misleading to you, we cannot guarantee their accuracy.\*\*