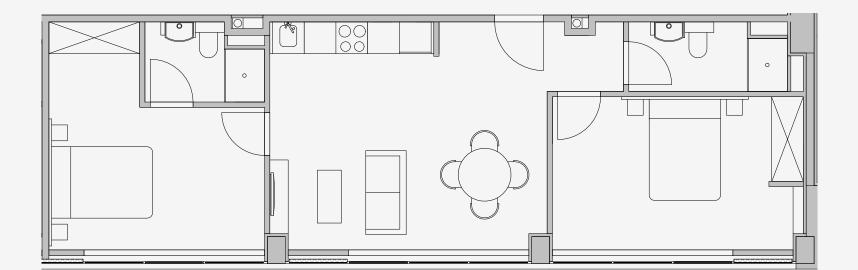

## Westpoint

Appartment number: 817

Unit type: 2 Bed Large

Unit size: **63m2** 

<sup>\*\*</sup>Disclaimer Our property images and details are for reference purposes only. The images (including computer generated images) and details of the properties (and any communal or otherwise available areas) we make available are illustrative and are representative and for guidance purposes only. Individual properties may therefore differ. All images, photographs and dimensions are not intended to be relied upon for, nor to form part of, any contract unless specifically incorporated in writing into the contract. Although we have made every effort to display and detail the properties carefully and in a way which is not misleading to you, we cannot guarantee their accuracy.\*\*