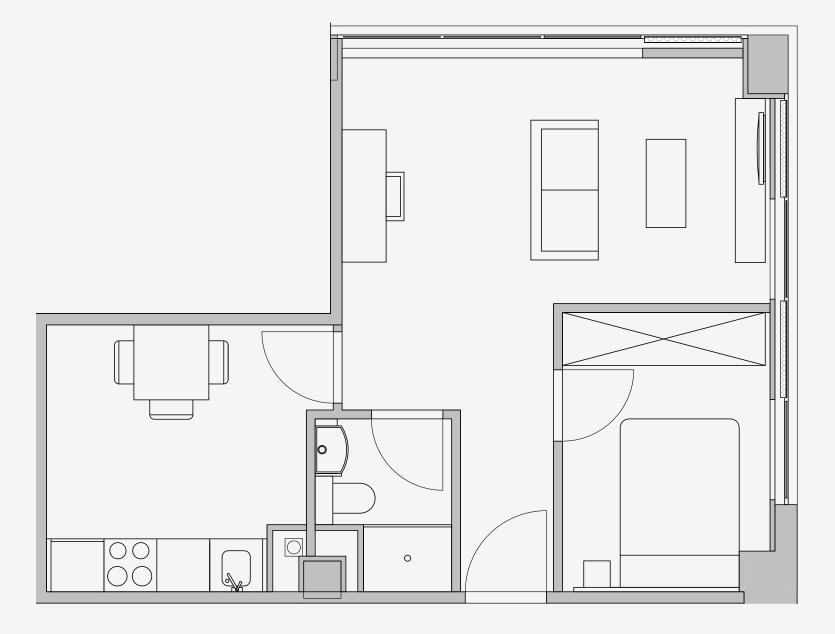

## Westpoint

Appartment number: 818

Unit type: 1 Bed Large

> Unit size: 38m2

\*\*Disclaimer Our property images and details are for reference purposes only. The images (including computer generated images) and details of the properties (and any communal or otherwise available areas) we make available are illustrative and are representative and for guidance purposes only. Individual properties may therefore differ. All images, photographs and dimensions are not intended to be relied upon for, nor to form part of, any contract unless specifically incorporated in writing into the contract. Although we have made every effort to display and detail the properties carefully and in a way which is not misleading to you, we cannot guarantee their accuracy.\*\*