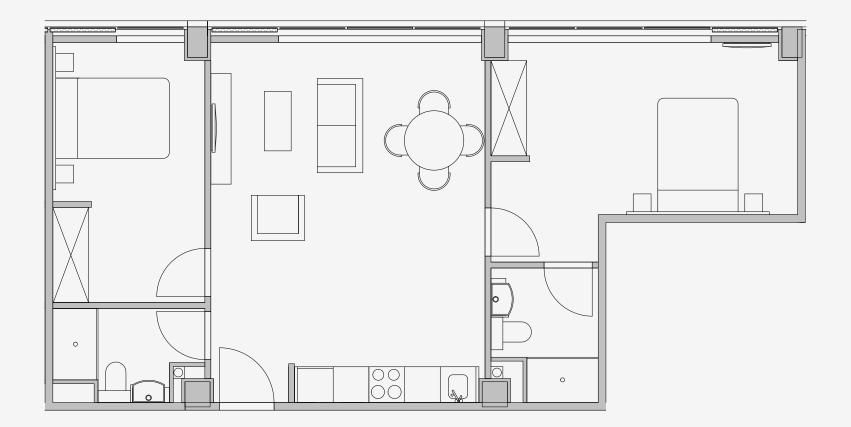

## Westpoint

Appartment number: 819

Unit type: 2 Bed Large

Unit size: **66m2** 

<sup>\*\*</sup>Disclaimer Our property images and details are for reference purposes only. The images (including computer generated images) and details of the properties (and any communal or otherwise available areas) we make available are illustrative and are representative and for guidance purposes only. Individual properties may therefore differ. All images, photographs and dimensions are not intended to be relied upon for, nor to form part of, any contract unless specifically incorporated in writing into the contract. Although we have made every effort to display and detail the properties carefully and in a way which is not misleading to you, we cannot guarantee their accuracy.\*\*