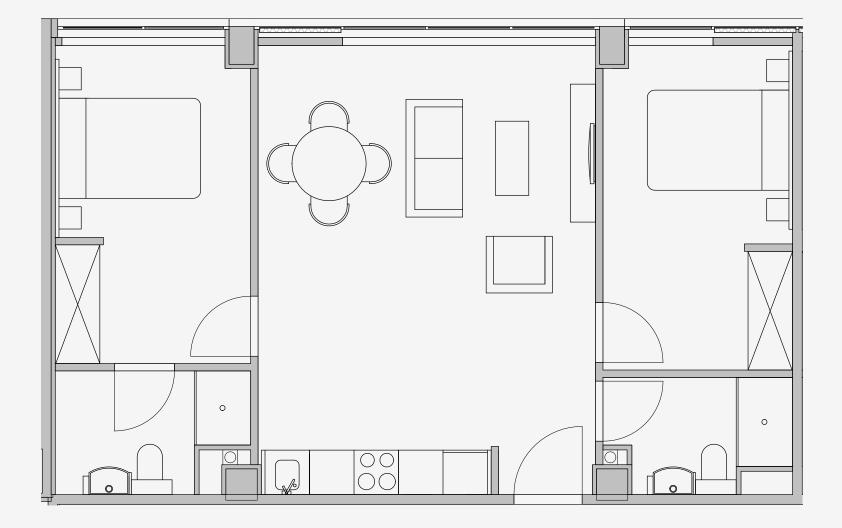

## Westpoint

Appartment number: 820

> Unit type: 2 Bed Large

> > Unit size: 60m2

\*\*Disclaimer Our property images and details are for reference purposes only. The images (including computer generated images) and details of the properties (and any communal or otherwise available areas) we make available are illustrative and are representative and for guidance purposes only. Individual properties may therefore differ. All images, photographs and dimensions are not intended to be relied upon for, nor to form part of, any contract unless specifically incorporated in writing into the contract. Although we have made every effort to display and detail the properties carefully and in a way which is not misleading to you, we cannot guarantee their accuracy.\*\*