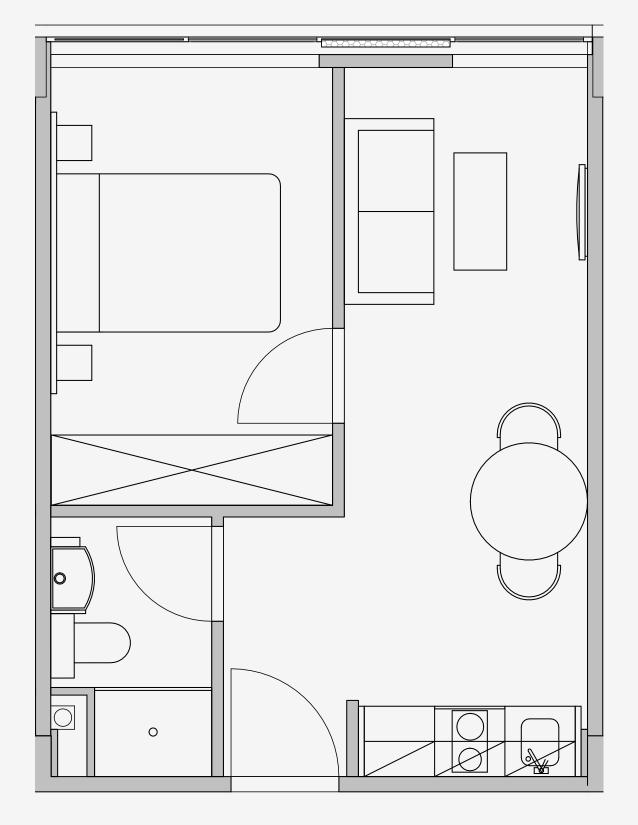

## Westpoint

Appartment number: 902

Unit type: **1 Bed Medium** 

Unit size: **28m2** 

<sup>\*\*</sup>Disclaimer Our property images and details are for reference purposes only. The images (including computer generated images) and details of the properties (and any communal or otherwise available areas) we make available are illustrative and are representative and for guidance purposes only. Individual properties may therefore differ. All images, photographs and dimensions are not intended to be relied upon for, nor to form part of, any contract unless specifically incorporated in writing into the contract. Although we have made every effort to display and detail the properties carefully and in a way which is not misleading to you, we cannot guarantee their accuracy.\*\*