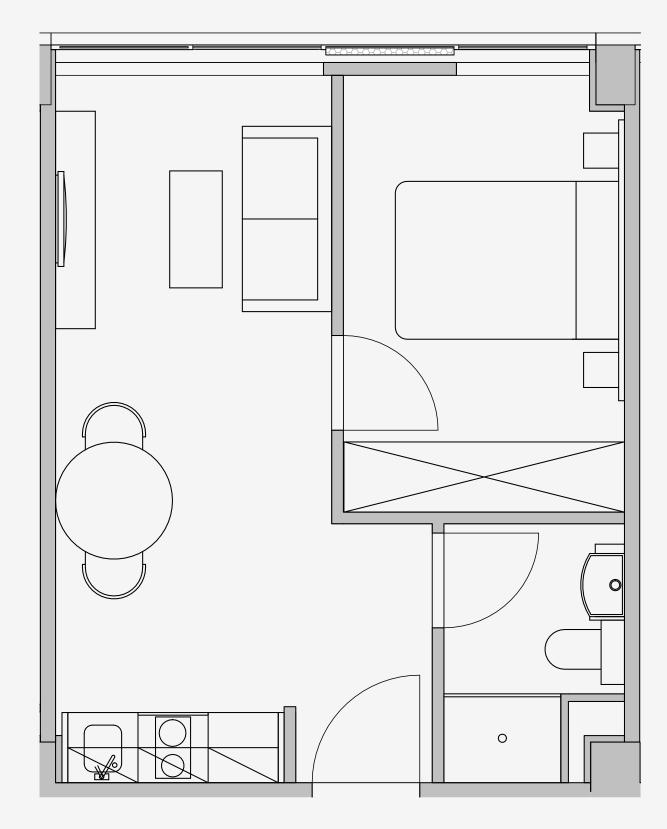

## Westpoint

Appartment number: 903

Unit type: **1 Bed Medium** 

Unit size: 29m2

<sup>\*\*</sup>Disclaimer Our property images and details are for reference purposes only. The images (including computer generated images) and details of the properties (and any communal or otherwise available areas) we make available are illustrative and are representative and for guidance purposes only. Individual properties may therefore differ. All images, photographs and dimensions are not intended to be relied upon for, nor to form part of, any contract unless specifically incorporated in writing into the contract. Although we have made every effort to display and detail the properties carefully and in a way which is not misleading to you, we cannot guarantee their accuracy.\*\*