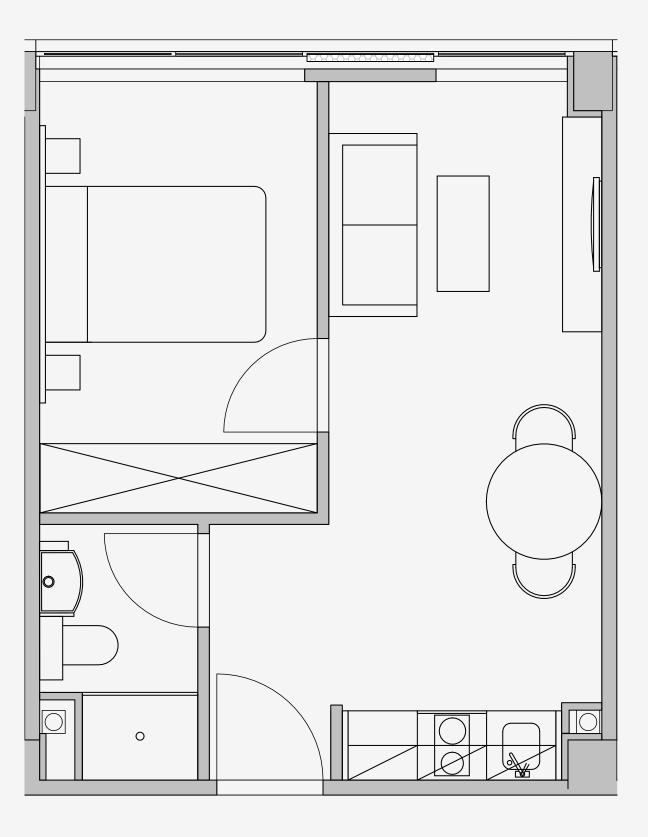

## Westpoint

Appartment number: 904

> Unit type: 1 Bed Medium

> > Unit size: 29m2

\*\*Disclaimer Our property images and details are for reference purposes only. The images (including computer generated images) and details of the properties (and any communal or otherwise available areas) we make available are illustrative and are representative and for guidance purposes only. Individual properties may therefore differ. All images, photographs and dimensions are not intended to be relied upon for, nor to form part of, any contract unless specifically incorporated in writing into the contract. Although we have made every effort to display and detail the properties carefully and in a way which is not misleading to you, we cannot guarantee their accuracy.\*\*