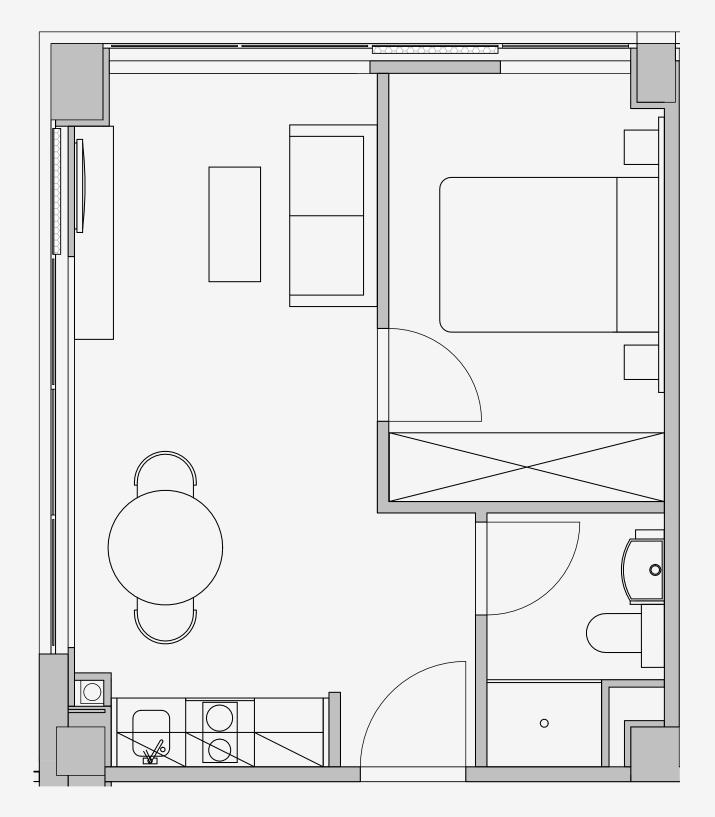

## Westpoint

Appartment number: 905

Unit type: **1 Bed Medium** 

Unit size: 29m2

<sup>\*\*</sup>Disclaimer Our property images and details are for reference purposes only. The images (including computer generated images) and details of the properties (and any communal or otherwise available areas) we make available are illustrative and are representative and for guidance purposes only. Individual properties may therefore differ. All images, photographs and dimensions are not intended to be relied upon for, nor to form part of, any contract unless specifically incorporated in writing into the contract. Although we have made every effort to display and detail the properties carefully and in a way which is not misleading to you, we cannot guarantee their accuracy.\*\*