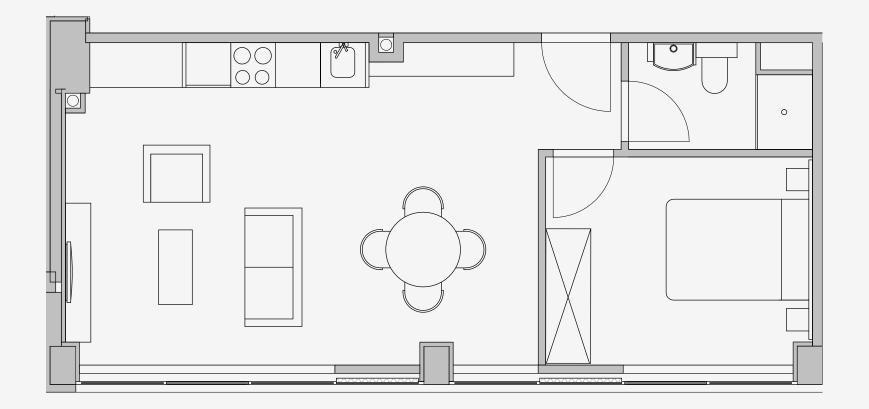

## Westpoint

Appartment number: 906

Unit type:

1 Bed Large

Unit size: 41m2

<sup>\*\*</sup>Disclaimer Our property images and details are for reference purposes only. The images (including computer generated images) and details of the properties (and any communal or otherwise available areas) we make available are illustrative and are representative and for guidance purposes only. Individual properties may therefore differ. All images, photographs and dimensions are not intended to be relied upon for, nor to form part of, any contract unless specifically incorporated in writing into the contract. Although we have made every effort to display and detail the properties carefully and in a way which is not misleading to you, we cannot guarantee their accuracy.\*\*