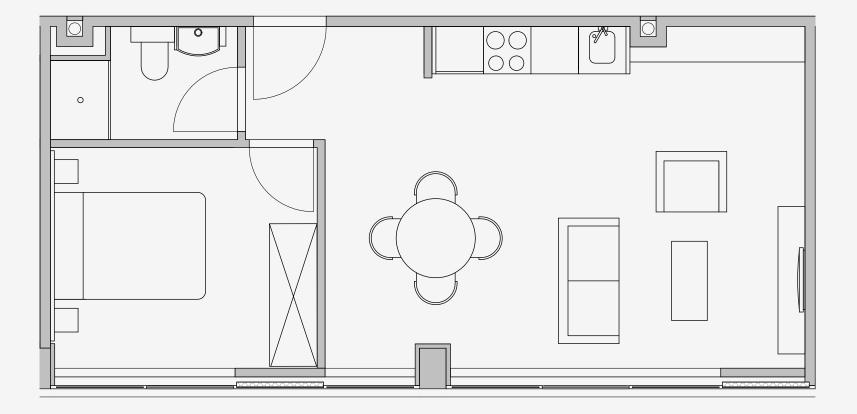

## Westpoint

Appartment number: 907

> Unit type: 1 Bed Large

> > Unit size: **41m2**

\*\*Disclaimer Our property images and details are for reference purposes only. The images (including computer generated images) and details of the properties (and any communal or otherwise available areas) we make available are illustrative and are representative and for guidance purposes only. Individual properties may therefore differ. All images, photographs and dimensions are not intended to be relied upon for, nor to form part of, any contract unless specifically incorporated in writing into the contract. Although we have made every effort to display and detail the properties carefully and in a way which is not misleading to you, we cannot guarantee their accuracy.\*\*