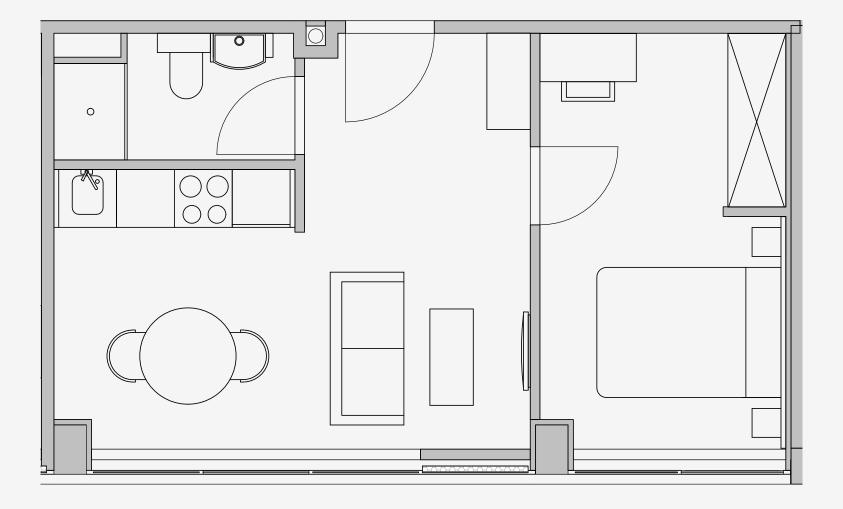

## Westpoint

Appartment number: 908

> Unit type: 1 Bed Large

> > Unit size: 33m2

\*\*Disclaimer Our property images and details are for reference purposes only. The images (including computer generated images) and details of the properties (and any communal or otherwise available areas) we make available are illustrative and are representative and for guidance purposes only. Individual properties may therefore differ. All images, photographs and dimensions are not intended to be relied upon for, nor to form part of, any contract unless specifically incorporated in writing into the contract. Although we have made every effort to display and detail the properties carefully and in a way which is not misleading to you, we cannot guarantee their accuracy.\*\*