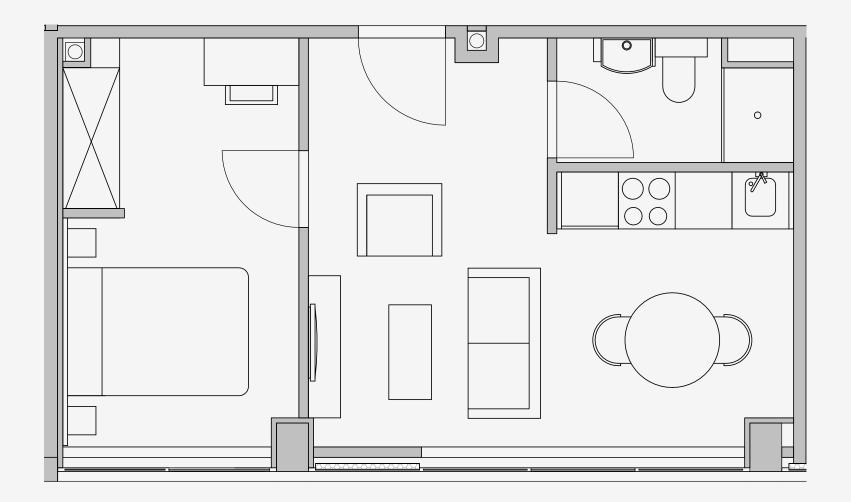

## Westpoint

Appartment number: 909

Unit type:

1 Bed Large

Unit size: **32m2** 

<sup>\*\*</sup>Disclaimer Our property images and details are for reference purposes only. The images (including computer generated images) and details of the properties (and any communal or otherwise available areas) we make available are illustrative and are representative and for guidance purposes only. Individual properties may therefore differ. All images, photographs and dimensions are not intended to be relied upon for, nor to form part of, any contract unless specifically incorporated in writing into the contract. Although we have made every effort to display and detail the properties carefully and in a way which is not misleading to you, we cannot guarantee their accuracy.\*\*