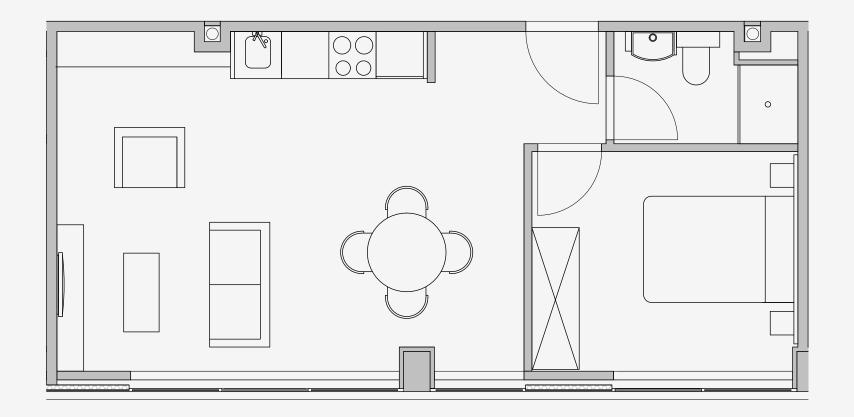

## Westpoint

Appartment number: 910

Unit type:

1 Bed Large

Unit size: 40m2

<sup>\*\*</sup>Disclaimer Our property images and details are for reference purposes only. The images (including computer generated images) and details of the properties (and any communal or otherwise available areas) we make available are illustrative and are representative and for guidance purposes only. Individual properties may therefore differ. All images, photographs and dimensions are not intended to be relied upon for, nor to form part of, any contract unless specifically incorporated in writing into the contract. Although we have made every effort to display and detail the properties carefully and in a way which is not misleading to you, we cannot guarantee their accuracy.\*\*