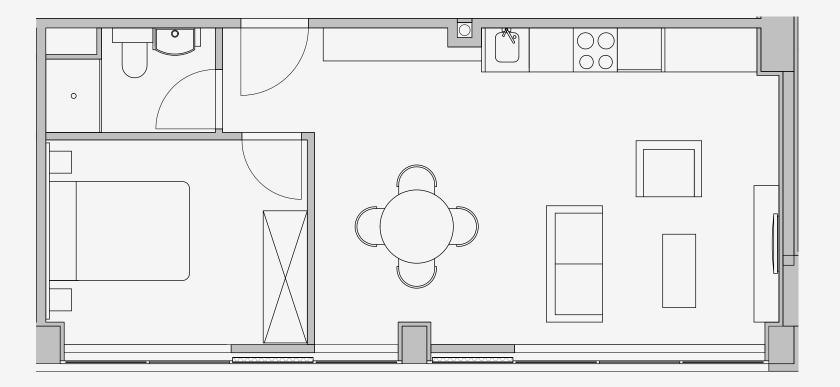

## Westpoint

Appartment number: 911

> Unit type: 1 Bed Large

> > Unit size: **41m2**

\*\*Disclaimer Our property images and details are for reference purposes only. The images (including computer generated images) and details of the properties (and any communal or otherwise available areas) we make available are illustrative and are representative and for guidance purposes only. Individual properties may therefore differ. All images, photographs and dimensions are not intended to be relied upon for, nor to form part of, any contract unless specifically incorporated in writing into the contract. Although we have made every effort to display and detail the properties carefully and in a way which is not misleading to you, we cannot guarantee their accuracy.\*\*