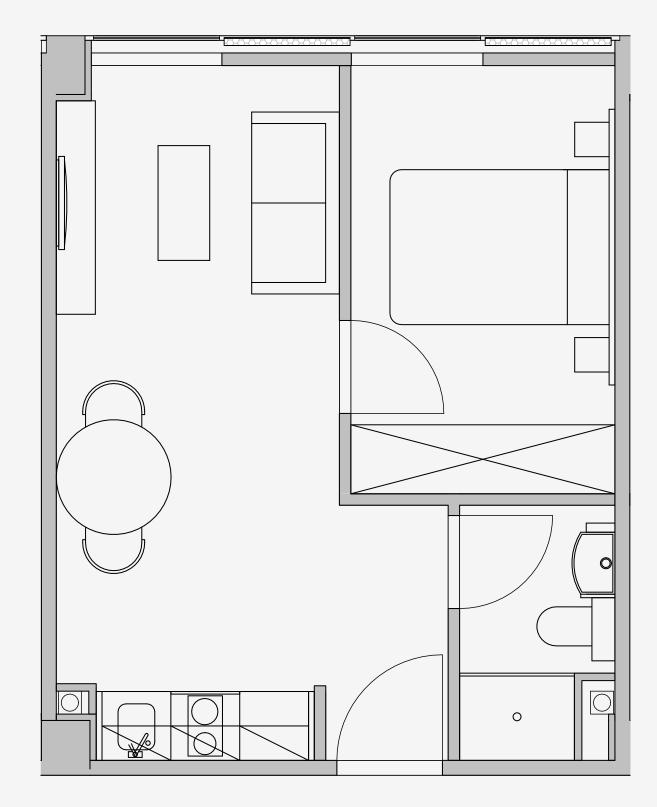

## Westpoint

Appartment number: 913

Unit type: **1 Bed Medium** 

Unit size: **27m2** 

<sup>\*\*</sup>Disclaimer Our property images and details are for reference purposes only. The images (including computer generated images) and details of the properties (and any communal or otherwise available areas) we make available are illustrative and are representative and for guidance purposes only. Individual properties may therefore differ. All images, photographs and dimensions are not intended to be relied upon for, nor to form part of, any contract unless specifically incorporated in writing into the contract. Although we have made every effort to display and detail the properties carefully and in a way which is not misleading to you, we cannot guarantee their accuracy.\*\*