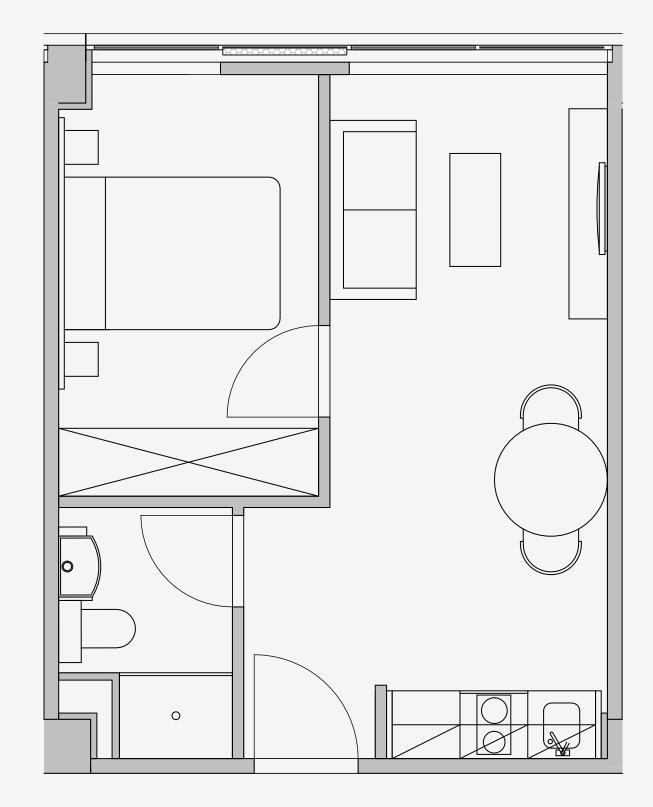

## Westpoint

Appartment number: 914

Unit type: **1 Bed Medium** 

Unit size: 29m2

<sup>\*\*</sup>Disclaimer Our property images and details are for reference purposes only. The images (including computer generated images) and details of the properties (and any communal or otherwise available areas) we make available are illustrative and are representative and for guidance purposes only. Individual properties may therefore differ. All images, photographs and dimensions are not intended to be relied upon for, nor to form part of, any contract unless specifically incorporated in writing into the contract. Although we have made every effort to display and detail the properties carefully and in a way which is not misleading to you, we cannot guarantee their accuracy.\*\*