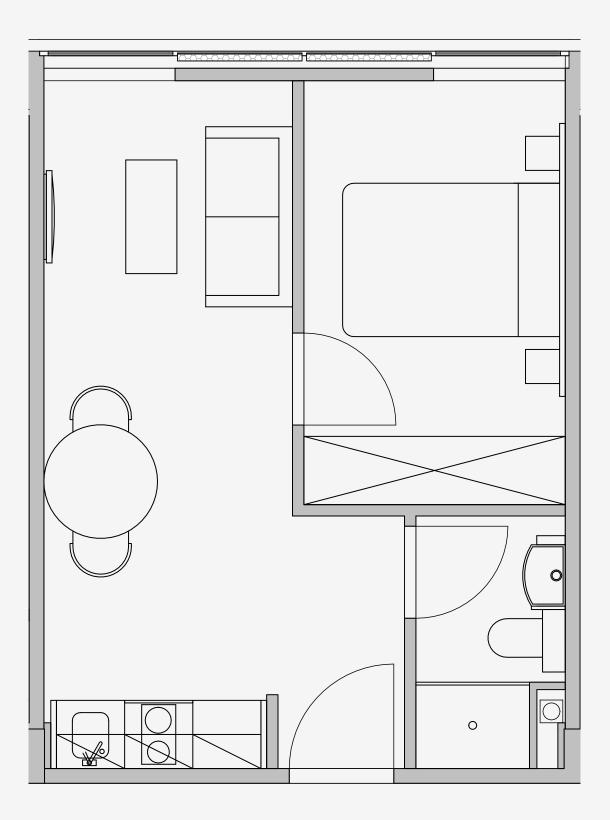

## Westpoint

Appartment number: 915

> Unit type: 1 Bed Medium

> > Unit size: 27m2

\*\*Disclaimer Our property images and details are for reference purposes only. The images (including computer generated images) and details of the properties (and any communal or otherwise available areas) we make available are illustrative and are representative and for guidance purposes only. Individual properties may therefore differ. All images, photographs and dimensions are not intended to be relied upon for, nor to form part of, any contract unless specifically incorporated in writing into the contract. Although we have made every effort to display and detail the properties carefully and in a way which is not misleading to you, we cannot guarantee their accuracy.\*\*