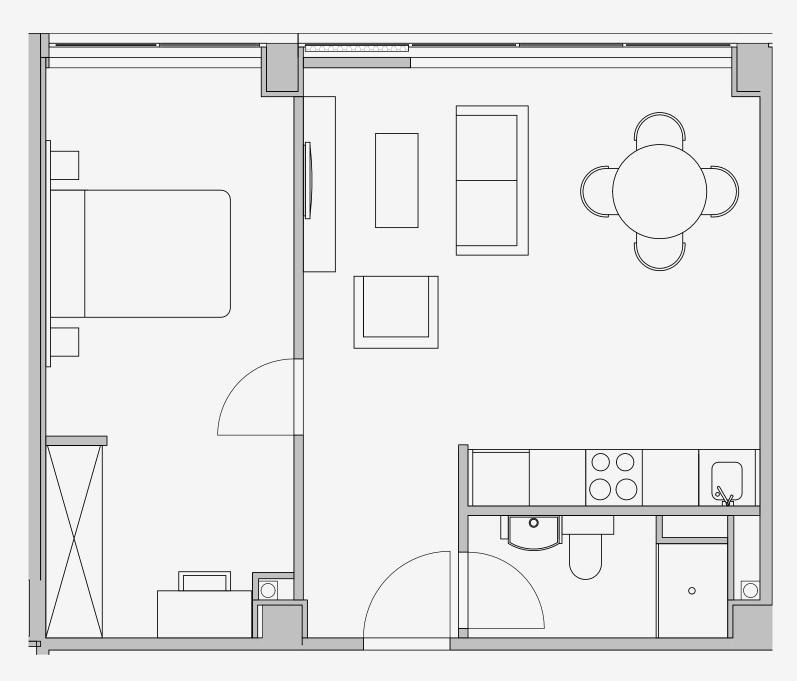

## Westpoint

Appartment number: 916

> Unit type: 1 Bed Large

> > Unit size: 45m2

\*\*Disclaimer Our property images and details are for reference purposes only. The images (including computer generated images) and details of the properties (and any communal or otherwise available areas) we make available are illustrative and are representative and for guidance purposes only. Individual properties may therefore differ. All images, photographs and dimensions are not intended to be relied upon for, nor to form part of, any contract unless specifically incorporated in writing into the contract. Although we have made every effort to display and detail the properties carefully and in a way which is not misleading to you, we cannot guarantee their accuracy.\*\*