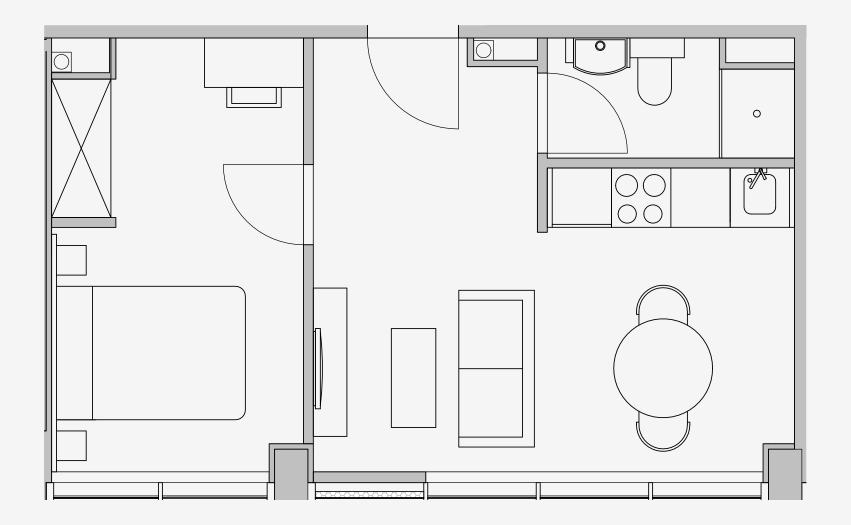

## Westpoint

Appartment number: **G01** 

Unit type: **Studio Large** 

Unit size: **32m2** 

<sup>\*\*</sup>Disclaimer Our property images and details are for reference purposes only. The images (including computer generated images) and details of the properties (and any communal or otherwise available areas) we make available are illustrative and are representative and for guidance purposes only. Individual properties may therefore differ. All images, photographs and dimensions are not intended to be relied upon for, nor to form part of, any contract unless specifically incorporated in writing into the contract. Although we have made every effort to display and detail the properties carefully and in a way which is not misleading to you, we cannot guarantee their accuracy.\*\*