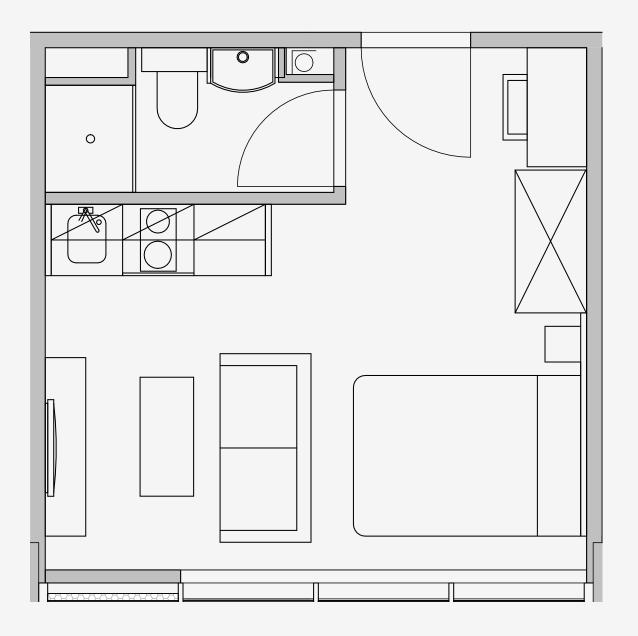

## Westpoint

Appartment number: G02

> Unit type: Studio Medium

> > Unit size: 20m2

\*\*Disclaimer Our property images and details are for reference purposes only. The images (including computer generated images) and details of the properties (and any communal or otherwise available areas) we make available are illustrative and are representative and for guidance purposes only. Individual properties may therefore differ. All images, photographs and dimensions are not intended to be relied upon for, nor to form part of, any contract unless specifically incorporated in writing into the contract. Although we have made every effort to display and detail the properties carefully and in a way which is not misleading to you, we cannot guarantee their accuracy.\*\*