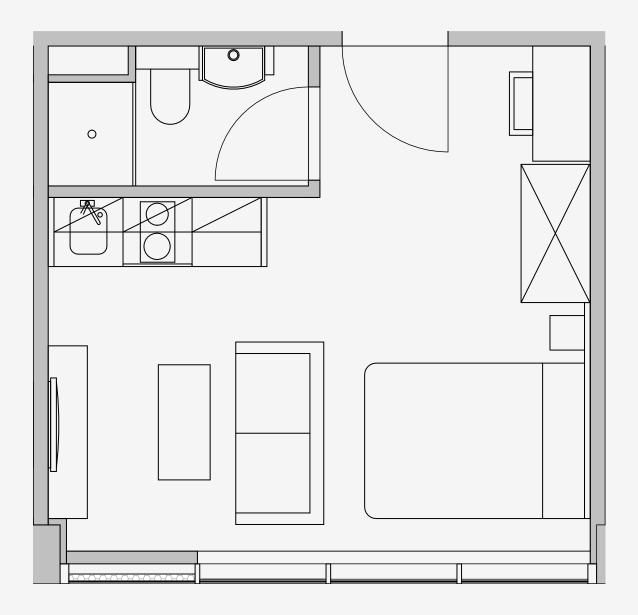

## Westpoint

Appartment number: **G04** 

Unit type: **Studio Medium** 

Unit size: 21m2

<sup>\*\*</sup>Disclaimer Our property images and details are for reference purposes only. The images (including computer generated images) and details of the properties (and any communal or otherwise available areas) we make available are illustrative and are representative and for guidance purposes only. Individual properties may therefore differ. All images, photographs and dimensions are not intended to be relied upon for, nor to form part of, any contract unless specifically incorporated in writing into the contract. Although we have made every effort to display and detail the properties carefully and in a way which is not misleading to you, we cannot guarantee their accuracy.\*\*