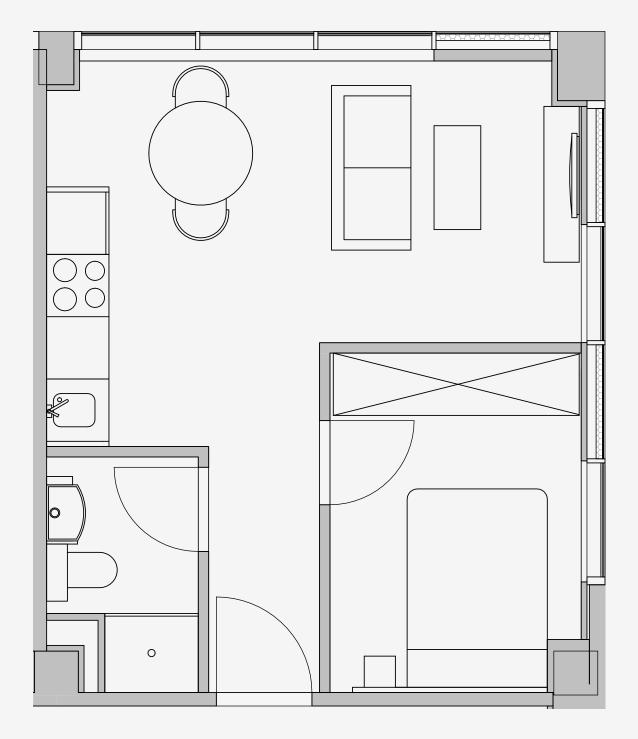

## Westpoint

Appartment number: **G06** 

Unit type:

1 Bed Large

Unit size: **30m2** 

<sup>\*\*</sup>Disclaimer Our property images and details are for reference purposes only. The images (including computer generated images) and details of the properties (and any communal or otherwise available areas) we make available are illustrative and are representative and for guidance purposes only. Individual properties may therefore differ. All images, photographs and dimensions are not intended to be relied upon for, nor to form part of, any contract unless specifically incorporated in writing into the contract. Although we have made every effort to display and detail the properties carefully and in a way which is not misleading to you, we cannot guarantee their accuracy.\*\*