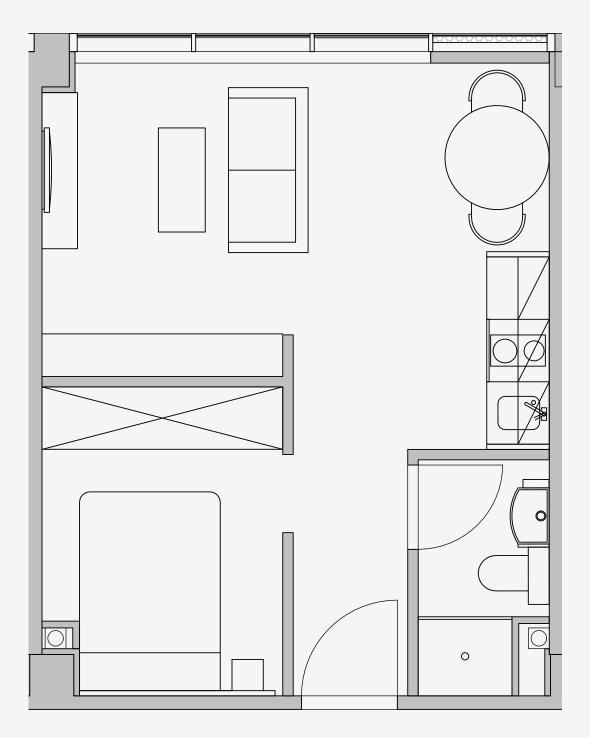

## Westpoint

Appartment number: **G07** 

Unit type:

1 Bed Large

Unit size: **30m2** 

<sup>\*\*</sup>Disclaimer Our property images and details are for reference purposes only. The images (including computer generated images) and details of the properties (and any communal or otherwise available areas) we make available are illustrative and are representative and for guidance purposes only. Individual properties may therefore differ. All images, photographs and dimensions are not intended to be relied upon for, nor to form part of, any contract unless specifically incorporated in writing into the contract. Although we have made every effort to display and detail the properties carefully and in a way which is not misleading to you, we cannot guarantee their accuracy.\*\*