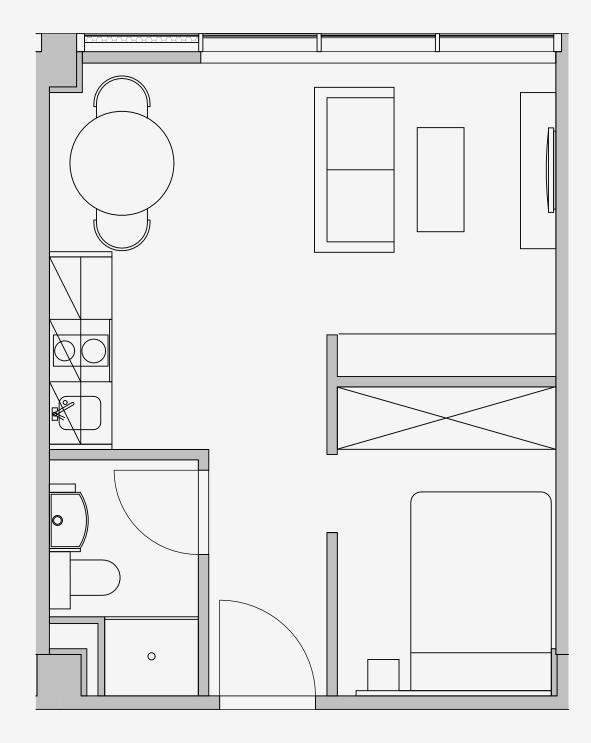

## Westpoint

Appartment number: **G08** 

Unit type:

1 bed Large

Unit size: **30m2** 

<sup>\*\*</sup>Disclaimer Our property images and details are for reference purposes only. The images (including computer generated images) and details of the properties (and any communal or otherwise available areas) we make available are illustrative and are representative and for guidance purposes only. Individual properties may therefore differ. All images, photographs and dimensions are not intended to be relied upon for, nor to form part of, any contract unless specifically incorporated in writing into the contract. Although we have made every effort to display and detail the properties carefully and in a way which is not misleading to you, we cannot guarantee their accuracy.\*\*