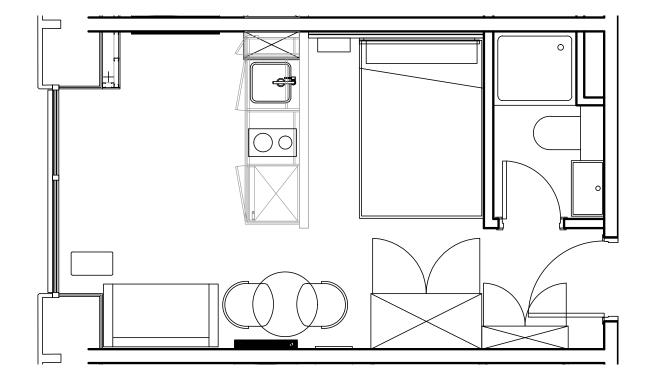

## Apartment 1010

Unit type: Studio Floor: 10th Size: 19 m<sup>2</sup>

\*\*Disclaimer Our property images and details are for reference purposes only. The images (including computer generated images) and details of the properties (and any communal or otherwise available areas) we make available are illustrative and are representative and for guidance purposes only. Individual properties may therefore differ. All images, photographs and dimensions are not intended to be relied upon for, nor to form part of, any contract unless specifically incorporated in writing into the contract. Although we have made every effort to display and detail the properties carefully and in a way which is not misleading to you, we cannot guarantee their accuracy.\*\*