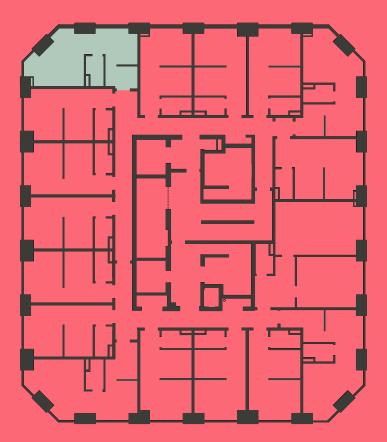

## Apartment 1012

Unit type: Studio Floor: 10th Size: 23 m<sup>2</sup>

\*\*Disclaimer Our property images and details are for reference purposes only. The images (including computer generated images) and details of the properties (and any communal or otherwise available areas) we make available are illustrative and are representative and for guidance purposes only. Individual properties may therefore differ. All images, photographs and dimensions are not intended to be relied upon for, nor to form part of, any contract unless specifically incorporated in writing into the contract. Although we have made every effort to display and detail the properties carefully and in a way which is not misleading to you, we cannot guarantee their accuracy.\*\*