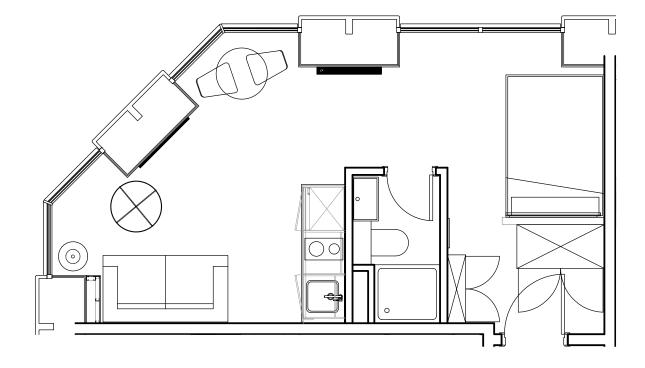

## Apartment 1012

Unit type: Studio Floor: 10th Size: 23 m<sup>2</sup>

\*\*Disclaimer Our property images and details are for reference purposes only. The images (including computer generated images) and details of the properties (and any communal or otherwise available areas) we make available are illustrative and are representative and for guidance purposes only. Individual properties may therefore differ. All images, photographs and dimensions are not intended to be relied upon for, nor to form part of, any contract unless specifically incorporated in writing into the contract. Although we have made every effort to display and detail the properties carefully and in a way which is not misleading to you, we cannot guarantee their accuracy.\*\*