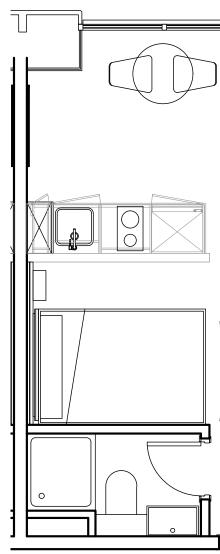

## Apartment 1014

Unit type: Studio Floor: 10th Size: 19 m<sup>2</sup>

\*\*Disclaimer Our property images and details are for reference purposes only. The images (including computer generated images) and details of the properties (and any communal or otherwise available areas) we make available are illustrative and are representative and for guidance purposes only. Individual properties may therefore differ. All images, photographs and dimensions are not intended to be relied upon for, nor to form part of, any contract unless specifically incorporated in writing into the contract. Although we have made every effort to display and detail the properties carefully and in a way which is not misleading to you, we cannot guarantee their accuracy.\*\*