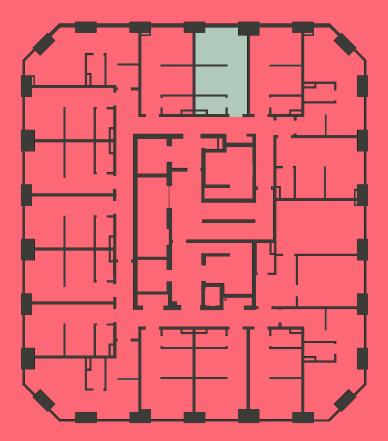

## Apartment 1014

Unit type: Studio Floor: 10th Size: 19 m<sup>2</sup>

\*\*Disclaimer Our property images and details are for reference purposes only. The images (including computer generated images) and details of the properties (and any communal or otherwise available areas) we make available are illustrative and are representative and for guidance purposes only. Individual properties may therefore differ. All images, photographs and dimensions are not intended to be relied upon for, nor to form part of, any contract unless specifically incorporated in writing into the contract. Although we have made every effort to display and detail the properties carefully and in a way which is not misleading to you, we cannot guarantee their accuracy.\*\*