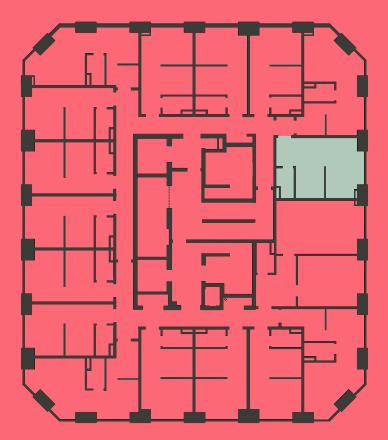

## Apartment 1017

Unit type: Studio Floor: 10th Size: 23 m<sup>2</sup>

\*\*Disclaimer Our property images and details are for reference purposes only. The images (including computer generated images) and details of the properties (and any communal or otherwise available areas) we make available are illustrative and are representative and for guidance purposes only. Individual properties may therefore differ. All images, photographs and dimensions are not intended to be relied upon for, nor to form part of, any contract unless specifically incorporated in writing into the contract. Although we have made every effort to display and detail the properties carefully and in a way which is not misleading to you, we cannot guarantee their accuracy.\*\*