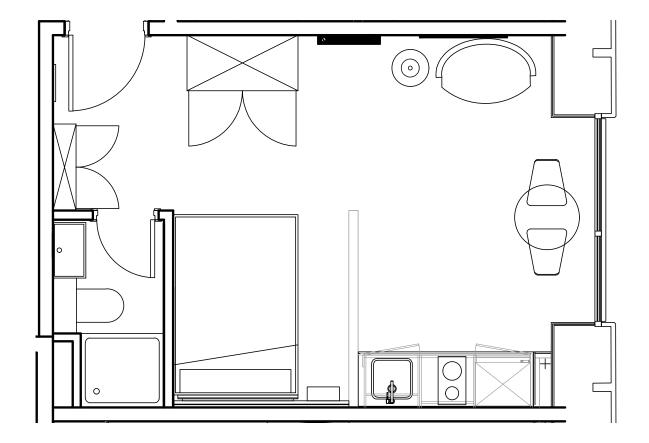

## Apartment 1017

Unit type: Studio Floor: 10th Size: 23 m<sup>2</sup>

\*\*Disclaimer Our property images and details are for reference purposes only. The images (including computer generated images) and details of the properties (and any communal or otherwise available areas) we make available are illustrative and are representative and for guidance purposes only. Individual properties may therefore differ. All images, photographs and dimensions are not intended to be relied upon for, nor to form part of, any contract unless specifically incorporated in writing into the contract. Although we have made every effort to display and detail the properties carefully and in a way which is not misleading to you, we cannot guarantee their accuracy.\*\*