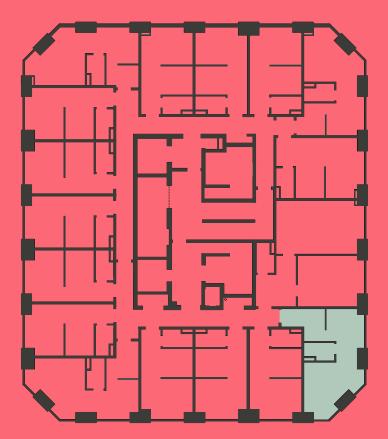

## Apartment 1102

Unit type: Studio Floor: 11th Size: 23.5 m<sup>2</sup>

\*\*Disclaimer Our property images and details are for reference purposes only. The images (including computer generated images) and details of the properties (and any communal or otherwise available areas) we make available are illustrative and are representative and for guidance purposes only. Individual properties may therefore differ. All images, photographs and dimensions are not intended to be relied upon for, nor to form part of, any contract unless specifically incorporated in writing into the contract. Although we have made every effort to display and detail the properties carefully and in a way which is not misleading to you, we cannot guarantee their accuracy.\*\*