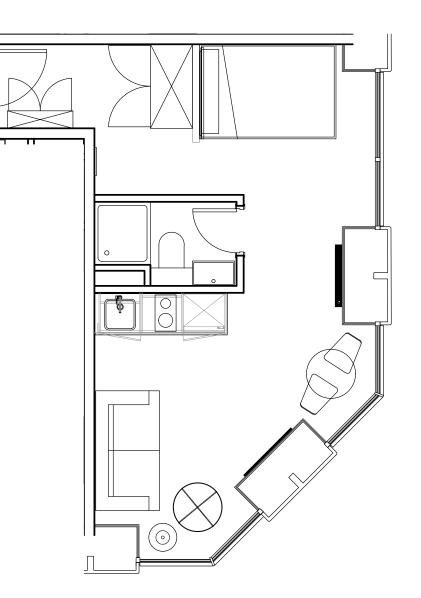

## Apartment 1102

Unit type: Studio Floor: 11th Size: 23.5 m<sup>2</sup>

\*\*Disclaimer Our property images and details are for reference purposes only. The images (including computer generated images) and details of the properties (and any communal or otherwise available areas) we make available are illustrative and are representative and for guidance purposes only. Individual properties may therefore differ. All images, photographs and dimensions are not intended to be relied upon for, nor to form part of, any contract unless specifically incorporated in writing into the contract. Although we have made every effort to display and detail the properties carefully and in a way which is not misleading to you, we cannot guarantee their accuracy.\*\*