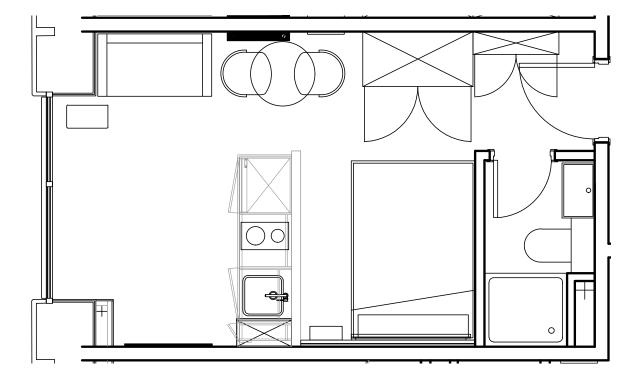

## Apartment 1107

Unit type: Studio Floor: 11th Size: 19 m<sup>2</sup>

\*\*Disclaimer Our property images and details are for reference purposes only. The images (including computer generated images) and details of the properties (and any communal or otherwise available areas) we make available are illustrative and are representative and for guidance purposes only. Individual properties may therefore differ. All images, photographs and dimensions are not intended to be relied upon for, nor to form part of, any contract unless specifically incorporated in writing into the contract. Although we have made every effort to display and detail the properties carefully and in a way which is not misleading to you, we cannot guarantee their accuracy.\*\*