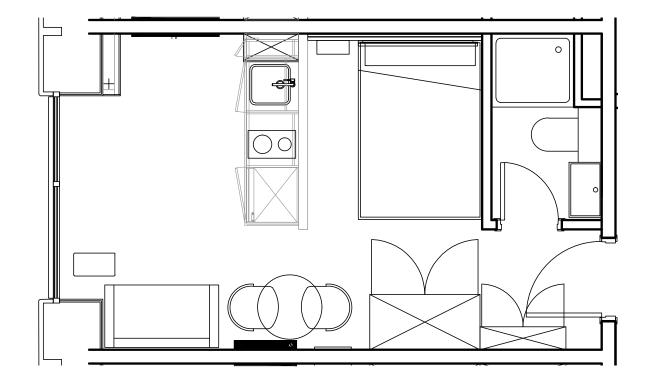

## Apartment 1108

Unit type: Studio Floor: 11th Size: 19 m<sup>2</sup>

\*\*Disclaimer Our property images and details are for reference purposes only. The images (including computer generated images) and details of the properties (and any communal or otherwise available areas) we make available are illustrative and are representative and for guidance purposes only. Individual properties may therefore differ. All images, photographs and dimensions are not intended to be relied upon for, nor to form part of, any contract unless specifically incorporated in writing into the contract. Although we have made every effort to display and detail the properties carefully and in a way which is not misleading to you, we cannot guarantee their accuracy.\*\*