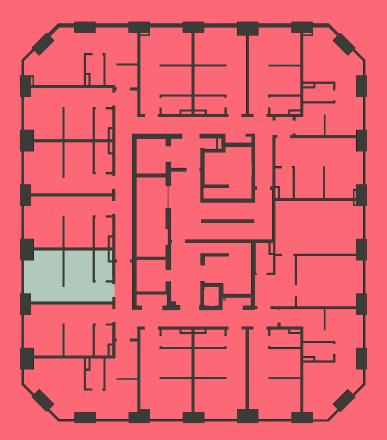

## Apartment 1108

Unit type: Studio Floor: 11th Size: 19 m<sup>2</sup>

\*\*Disclaimer Our property images and details are for reference purposes only. The images (including computer generated images) and details of the properties (and any communal or otherwise available areas) we make available are illustrative and are representative and for guidance purposes only. Individual properties may therefore differ. All images, photographs and dimensions are not intended to be relied upon for, nor to form part of, any contract unless specifically incorporated in writing into the contract. Although we have made every effort to display and detail the properties carefully and in a way which is not misleading to you, we cannot guarantee their accuracy.\*\*