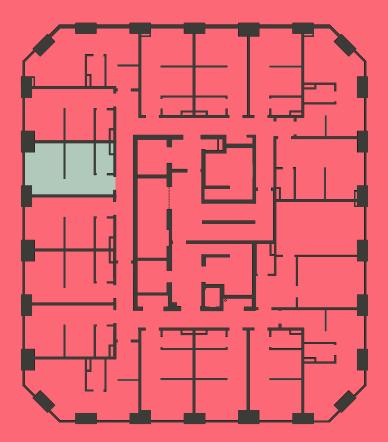

## Apartment 1110

Unit type: Studio Floor: 11th Size: 19 m<sup>2</sup>

\*\*Disclaimer Our property images and details are for reference purposes only. The images (including computer generated images) and details of the properties (and any communal or otherwise available areas) we make available are illustrative and are representative and for guidance purposes only. Individual properties may therefore differ. All images, photographs and dimensions are not intended to be relied upon for, nor to form part of, any contract unless specifically incorporated in writing into the contract. Although we have made every effort to display and detail the properties carefully and in a way which is not misleading to you, we cannot guarantee their accuracy.\*\*