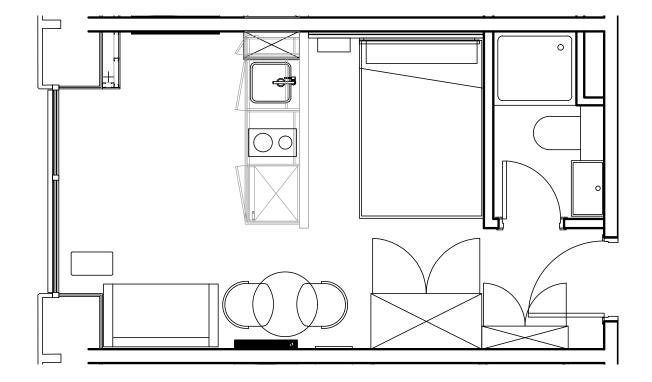

## Apartment 1110

Unit type: Studio Floor: 11th Size: 19 m<sup>2</sup>

\*\*Disclaimer Our property images and details are for reference purposes only. The images (including computer generated images) and details of the properties (and any communal or otherwise available areas) we make available are illustrative and are representative and for guidance purposes only. Individual properties may therefore differ. All images, photographs and dimensions are not intended to be relied upon for, nor to form part of, any contract unless specifically incorporated in writing into the contract. Although we have made every effort to display and detail the properties carefully and in a way which is not misleading to you, we cannot guarantee their accuracy.\*\*