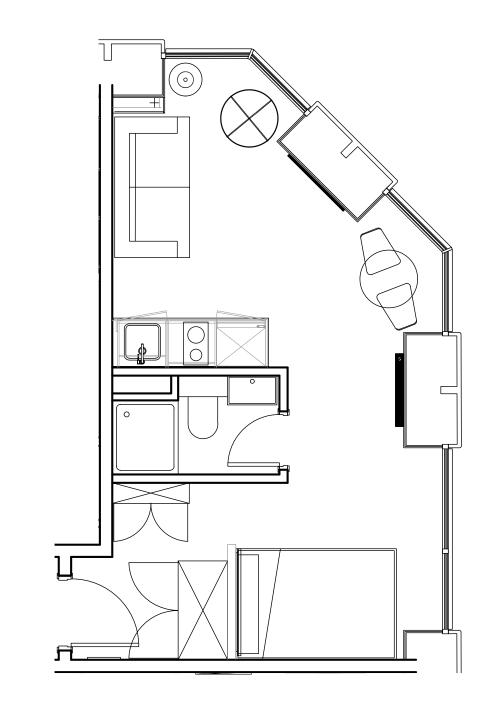

## Apartment 1116

Unit type: Studio Floor: 11th Size: 23 m<sup>2</sup>

\*\*Disclaimer Our property images and details are for reference purposes only. The images (including computer generated images) and details of the properties (and any communal or otherwise available areas) we make available are illustrative and are representative and for guidance purposes only. Individual properties may therefore differ. All images, photographs and dimensions are not intended to be relied upon for, nor to form part of, any contract unless specifically incorporated in writing into the contract. Although we have made every effort to display and detail the properties carefully and in a way which is not misleading to you, we cannot guarantee their accuracy.\*\*