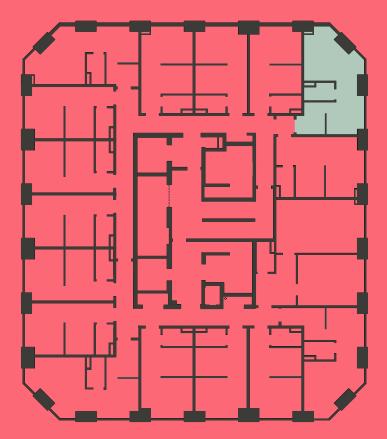

## Apartment 1116

Unit type: Studio Floor: 11th Size: 23 m<sup>2</sup>

\*\*Disclaimer Our property images and details are for reference purposes only. The images (including computer generated images) and details of the properties (and any communal or otherwise available areas) we make available are illustrative and are representative and for guidance purposes only. Individual properties may therefore differ. All images, photographs and dimensions are not intended to be relied upon for, nor to form part of, any contract unless specifically incorporated in writing into the contract. Although we have made every effort to display and detail the properties carefully and in a way which is not misleading to you, we cannot guarantee their accuracy.\*\*