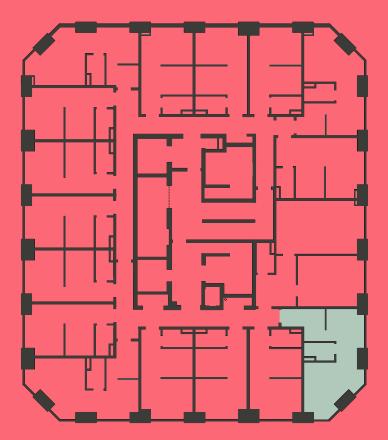

## Apartment 1202

Unit type: Studio Floor: 12th Size: 23.5 m<sup>2</sup>

\*\*Disclaimer Our property images and details are for reference purposes only. The images (including computer generated images) and details of the properties (and any communal or otherwise available areas) we make available are illustrative and are representative and for guidance purposes only. Individual properties may therefore differ. All images, photographs and dimensions are not intended to be relied upon for, nor to form part of, any contract unless specifically incorporated in writing into the contract. Although we have made every effort to display and detail the properties carefully and in a way which is not misleading to you, we cannot guarantee their accuracy.\*\*