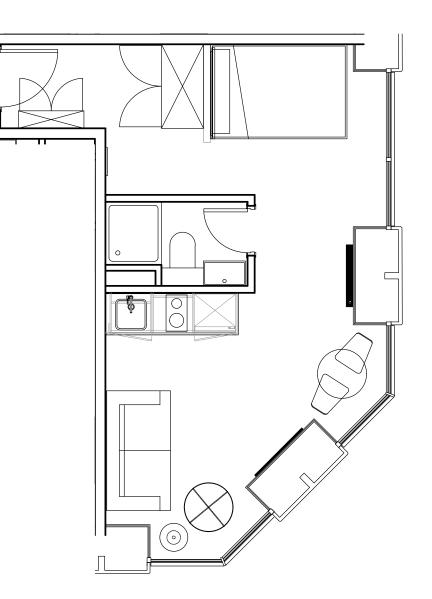

## Apartment 1202

Unit type: Studio Floor: 12th Size: 23.5 m<sup>2</sup>

\*\*Disclaimer Our property images and details are for reference purposes only. The images (including computer generated images) and details of the properties (and any communal or otherwise available areas) we make available are illustrative and are representative and for guidance purposes only. Individual properties may therefore differ. All images, photographs and dimensions are not intended to be relied upon for, nor to form part of, any contract unless specifically incorporated in writing into the contract. Although we have made every effort to display and detail the properties carefully and in a way which is not misleading to you, we cannot guarantee their accuracy.\*\*