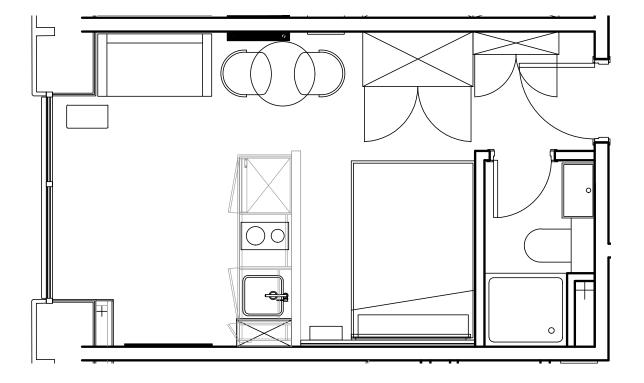

## Apartment 1207

Unit type: Studio Floor: 12th Size: 19 m<sup>2</sup>

\*\*Disclaimer Our property images and details are for reference purposes only. The images (including computer generated images) and details of the properties (and any communal or otherwise available areas) we make available are illustrative and are representative and for guidance purposes only. Individual properties may therefore differ. All images, photographs and dimensions are not intended to be relied upon for, nor to form part of, any contract unless specifically incorporated in writing into the contract. Although we have made every effort to display and detail the properties carefully and in a way which is not misleading to you, we cannot guarantee their accuracy.\*\*