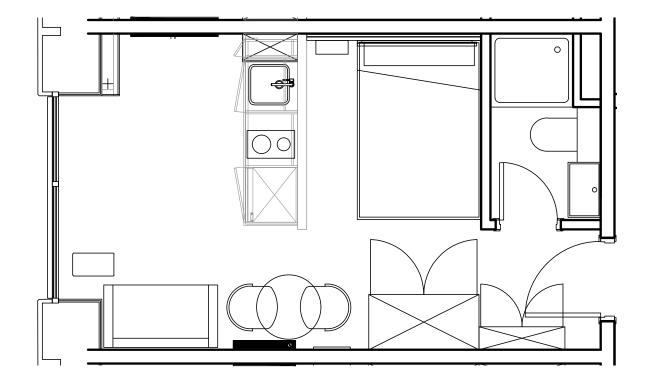

## Apartment 1208

Unit type: Studio Floor: 12th Size: 19 m<sup>2</sup>

\*\*Disclaimer Our property images and details are for reference purposes only. The images (including computer generated images) and details of the properties (and any communal or otherwise available areas) we make available are illustrative and are representative and for guidance purposes only. Individual properties may therefore differ. All images, photographs and dimensions are not intended to be relied upon for, nor to form part of, any contract unless specifically incorporated in writing into the contract. Although we have made every effort to display and detail the properties carefully and in a way which is not misleading to you, we cannot guarantee their accuracy.\*\*