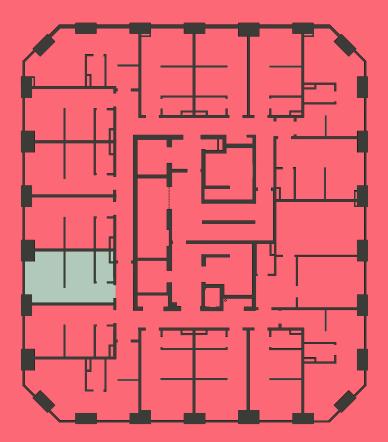

## Apartment 1208

Unit type: Studio Floor: 12th Size: 19 m<sup>2</sup>

\*\*Disclaimer Our property images and details are for reference purposes only. The images (including computer generated images) and details of the properties (and any communal or otherwise available areas) we make available are illustrative and are representative and for guidance purposes only. Individual properties may therefore differ. All images, photographs and dimensions are not intended to be relied upon for, nor to form part of, any contract unless specifically incorporated in writing into the contract. Although we have made every effort to display and detail the properties carefully and in a way which is not misleading to you, we cannot guarantee their accuracy.\*\*