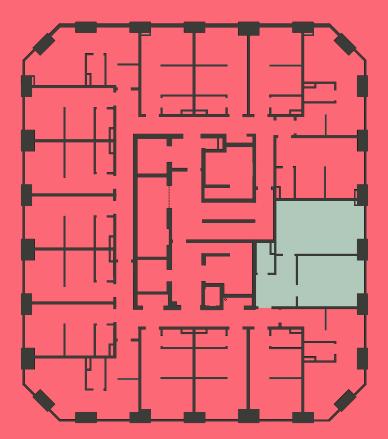

## Apartment 1301

Unit type: 1 bed Floor: 13th Size: 43.5 m<sup>2</sup>

\*\*Disclaimer Our property images and details are for reference purposes only. The images (including computer generated images) and details of the properties (and any communal or otherwise available areas) we make available are illustrative and are representative and for guidance purposes only. Individual properties may therefore differ. All images, photographs and dimensions are not intended to be relied upon for, nor to form part of, any contract unless specifically incorporated in writing into the contract. Although we have made every effort to display and detail the properties carefully and in a way which is not misleading to you, we cannot guarantee their accuracy.\*\*