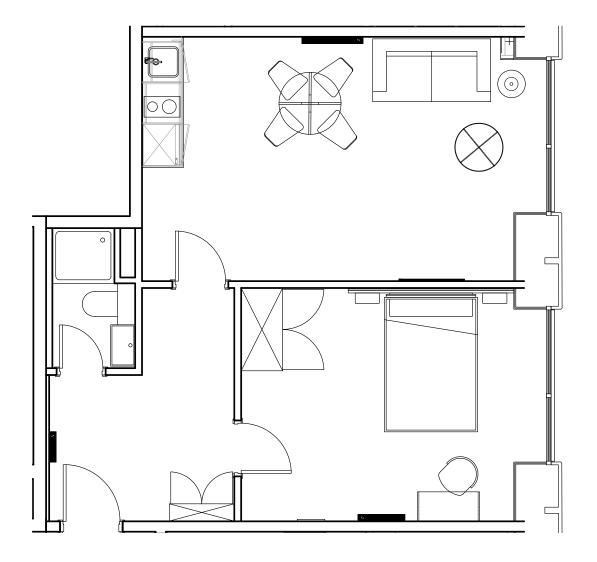

## Apartment 1301

Unit type: 1 bed Floor: 13th Size: 43.5 m<sup>2</sup>

\*\*Disclaimer Our property images and details are for reference purposes only. The images (including computer generated images) and details of the properties (and any communal or otherwise available areas) we make available are illustrative and are representative and for guidance purposes only. Individual properties may therefore differ. All images, photographs and dimensions are not intended to be relied upon for, nor to form part of, any contract unless specifically incorporated in writing into the contract. Although we have made every effort to display and detail the properties carefully and in a way which is not misleading to you, we cannot guarantee their accuracy.\*\*