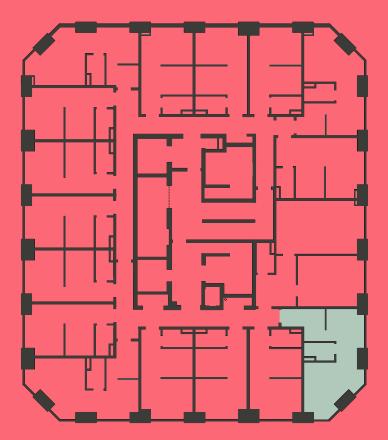

## Apartment 1302

Unit type: Studio Floor: 13th Size: 23.5 m<sup>2</sup>

\*\*Disclaimer Our property images and details are for reference purposes only. The images (including computer generated images) and details of the properties (and any communal or otherwise available areas) we make available are illustrative and are representative and for guidance purposes only. Individual properties may therefore differ. All images, photographs and dimensions are not intended to be relied upon for, nor to form part of, any contract unless specifically incorporated in writing into the contract. Although we have made every effort to display and detail the properties carefully and in a way which is not misleading to you, we cannot guarantee their accuracy.\*\*