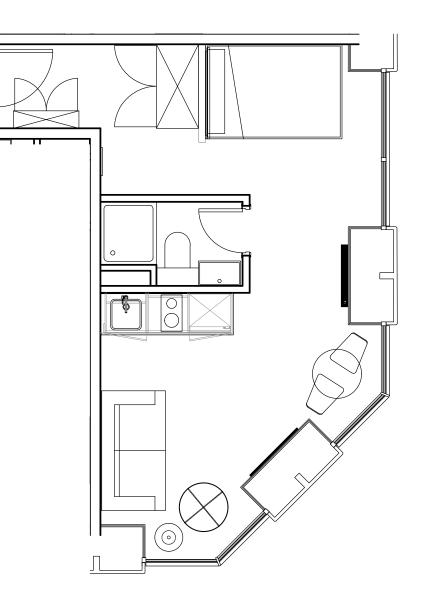

## Apartment 1302

Unit type: Studio Floor: 13th Size: 23.5 m<sup>2</sup>

\*\*Disclaimer Our property images and details are for reference purposes only. The images (including computer generated images) and details of the properties (and any communal or otherwise available areas) we make available are illustrative and are representative and for guidance purposes only. Individual properties may therefore differ. All images, photographs and dimensions are not intended to be relied upon for, nor to form part of, any contract unless specifically incorporated in writing into the contract. Although we have made every effort to display and detail the properties carefully and in a way which is not misleading to you, we cannot guarantee their accuracy.\*\*